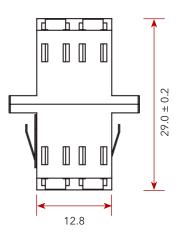

## LC DUPLEX MULTIMODE SHUTTER ADAPTOR (AQUA) INTEGRATED INTERNAL SHUTTER

The LC DUPLEX shutter adaptors with integrated internal shutters use a hands-free shutter mechanism which protects the connector from dust contamination while offering optimal eye protection by attenuating the laser when the mated connector is removed.

LC DUPLEX adapters fit panels, cassettes, adaptor plates, etc. which have SC Simplex footprints. The plastic body provides a lightweight yet durable solution and the integrated mounting clip allows for easy snap-in installation. Each fibre port uses a ceramic alignment sleeve for precise mating with no excess signal loss. These adaptors come with flange for added stability for screw-mounting the adaptor to an adaptor plate.





\*all measurements in mm



## CERAMIC SLEEVE

| Insertion Loss (Typ) (db)  | 0.1 (db)              |
|----------------------------|-----------------------|
| Mating Durability          | 500                   |
| Receptacle Retention Force | 2N - 5.9N             |
| Operating temperature (°C) | -25 to +70, 12 cycles |



E: sales@matrixgn.com T: +44 (0) 1908 951000 T: +44 (0) 1373 858466 www.matrixgn.com