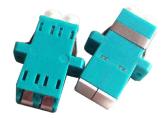

## LC DUPLEX MULTIMODE SHUTTER ADAPTOR (AQUA) INTEGRATED INTERNAL SHUTTER

The LC DUPLEX shutter adaptors with integrated internal shutters use a hands-free shutter mechanism which protects the connector from dust contamination while offering optimal eye protection by attenuating the laser when the mated connector is removed.

LC DUPLEX adapters fit panels, cassettes, adaptor plates, etc. which have SC Simplex footprints. The plastic body provides a lightweight yet durable solution and the integrated mounting clip allows for easy snap-in installation. Each fibre port uses a ceramic alignment sleeve for precise mating with no excess signal loss. These adaptors come with flange for added stability for screw-mounting the adaptor to an adaptor plate.