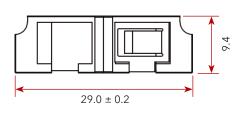

## LC DUPLEX MULTIMODE SHUTTER ADAPTOR (AQUA) INTEGRATED INTERNAL SHUTTER

The LC DUPLEX shutter adaptors with integrated internal shutters use a hands-free shutter mechanism which protects the connector from dust contamination while offering optimal eye protection by attenuating the laser when the mated connector is removed.

LC DUPLEX adapters fit panels, cassettes, adaptor plates, etc. which have SC Simplex footprints. The plastic body provides a lightweight yet durable solution and the integrated mounting clip allows for easy snap-in installation. Each fibre port uses a ceramic alignment sleeve for precise mating with no excess signal loss. These adaptors come with flange for added stability for screw-mounting the adaptor to an adaptor plate.





\*all measurements in mm



## CERAMIC SLEEVE

| Insertion Loss (Typ) (db)  | 0.1 (db)              |
|----------------------------|-----------------------|
| Mating Durability          | 500                   |
| Receptacle Retention Force | 2N - 5.9N             |
| Operating temperature (°C) | -25 to +70, 12 cycles |



E: sales@matrixgn.com T: +44 (0) 1908 951000 T: +44 (0) 1373 858466 www.matrixgn.com